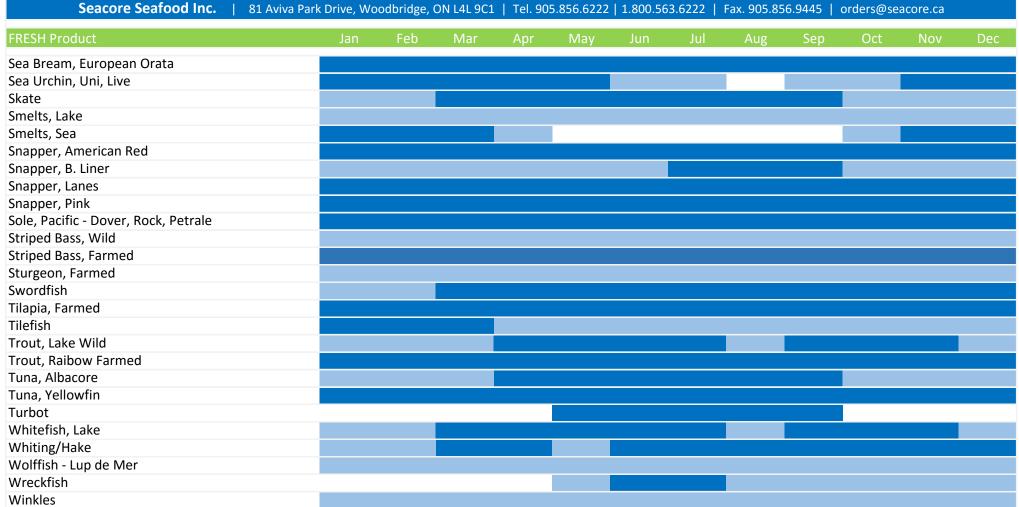

## Fresh in Season

**Chart** 

Available

Limited Supply

Not Available

| Seacore Seafood Inc.   81 Aviva        | Park Drive, Wo | ark Drive, Woodbridge, ON L4L 9C1 |     |     | Tel. 905.856.6222   1.800.563.62 |     |     | Fax. 905.85 | 6.9445 | orders@sea |     |     |
|----------------------------------------|----------------|-----------------------------------|-----|-----|----------------------------------|-----|-----|-------------|--------|------------|-----|-----|
| FRESH Product                          | Jan            | Feb                               | Mar | Apr | May                              | Jun | Jul | Aug         | Sep    | Oct        | Nov | Dec |
| Monkfish Liver                         |                |                                   |     |     |                                  |     |     |             |        |            |     |     |
| Mullets, Black                         |                |                                   |     |     |                                  |     |     |             |        |            |     |     |
| Mullets, Red                           |                |                                   |     |     |                                  |     |     |             |        |            |     |     |
| Mussels, New Zealand *Live             |                |                                   |     |     |                                  |     |     |             |        |            |     |     |
| Mussels, PEI                           |                |                                   |     |     |                                  |     |     |             |        |            |     |     |
| Opah                                   |                |                                   |     |     |                                  |     |     |             |        |            |     |     |
| Oysters West Coast                     |                |                                   |     |     |                                  |     |     |             |        |            |     |     |
| Oysters, East Coast                    |                |                                   |     |     |                                  |     |     |             |        |            |     |     |
| Pacific Snapper / Rockfish             |                |                                   |     |     |                                  |     |     |             |        |            |     |     |
| Parrot Fish                            |                |                                   |     |     |                                  |     |     |             |        |            |     |     |
| Pickerel / Walleye                     |                |                                   |     |     |                                  |     |     |             |        |            |     |     |
| Placie, Icelandic                      |                |                                   |     |     |                                  |     |     |             |        |            |     |     |
| Pollock/Alaskan                        |                |                                   |     |     |                                  |     |     |             |        |            |     |     |
| Pollock/Boston Blue                    |                |                                   |     |     |                                  |     |     |             |        |            |     |     |
| Pompano                                |                |                                   |     |     |                                  |     |     |             |        |            |     |     |
| Porgy                                  |                |                                   |     |     |                                  |     |     |             |        |            |     |     |
| Prawns, Spot - *Live BC                |                |                                   |     |     |                                  |     |     |             |        |            |     |     |
| Redfish                                |                |                                   |     |     |                                  |     |     |             |        |            |     |     |
| Salmon, Atlantic - Farmed              |                |                                   |     |     |                                  |     |     |             |        |            |     |     |
| Salmon, Coho - Farmed                  |                |                                   |     |     |                                  |     |     |             |        |            |     |     |
| Salmon, Coho - Wild                    |                |                                   |     |     |                                  |     |     |             |        |            |     |     |
| Salmon, Keta/Chum - Wild               |                |                                   |     |     |                                  |     |     |             |        |            |     |     |
| Salmon, Pink - Wild                    |                |                                   |     |     |                                  |     |     |             |        |            |     |     |
| Salmon, Red Spring/King/Chinook - Wild |                |                                   |     |     |                                  |     |     |             |        |            |     |     |
| Salmon, Sockeye - Wild                 |                |                                   |     |     |                                  |     |     |             |        |            |     |     |
| Sardines                               |                |                                   |     |     |                                  |     |     |             |        |            |     |     |
| Scallops, Bay                          |                |                                   |     |     |                                  |     |     |             |        |            |     |     |
| Scallops, Sea                          |                |                                   |     |     |                                  |     |     |             |        |            |     |     |
| Sea Bass, European Branzini            |                |                                   |     |     |                                  |     |     |             |        |            |     |     |

This chart is for reference only and specific dates may be necessary for certain seasons. As well, product is always subject to catches, weather, market conditions and availability. Contact us for more information on product seasonality.